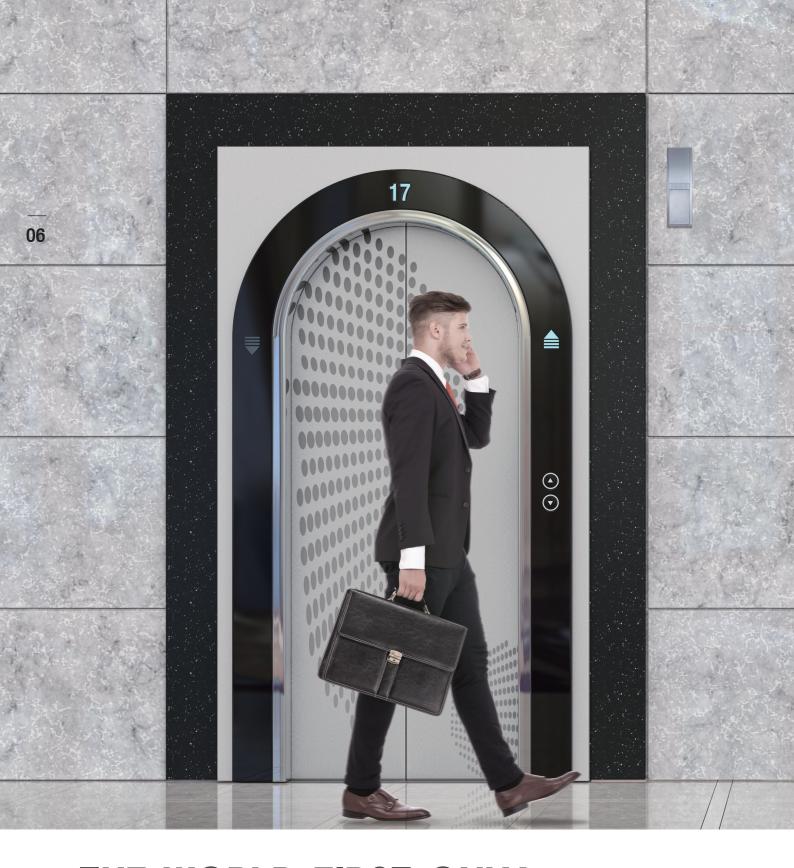

# THE WORLD FIRST ONLY SONGSAN ARCH DESIGN

Highly luxurious Arch Constellation Elevator with arch style design not only supplies comfortable and convenient spatial feeling by providing highly effective space layout but also elevate the elegance of architectural space through ultra modern creative design.

### SPECIAL ADVANTAGES OF ROUND ENTRANCE ELEVATOR

- High graceful design: Arch type design used at ancient palace, triumphal arch etc. was applied to elevator first time in the world, and we supply distinguishable high graceful visual space than existing elevator.
- By dispersing the vertical gravitational pressure to the sides with unique capability of arch configuration, the elevator provides safer structure than general elevators.
- Arch Entrance Elevator provide elegant and comfortable spatial feeling when getting on and off the elevator with increased effective height of 100~300mm at entrance than general elevators.

Elegant Arch Design Line