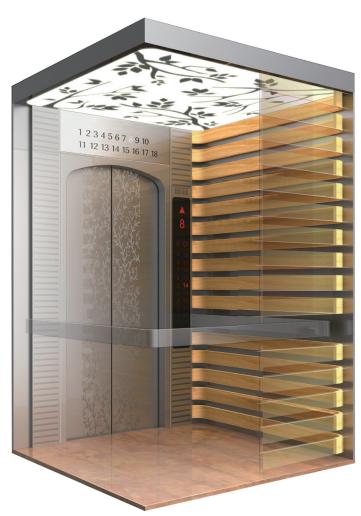

# THE WORLD FIRST ONLY SONGSAN ARCH DESIGN

Highly luxurious Arch Constellation Elevator with arch style design not only supplies comfortable and convenient spatial feeling by providing highly effective space layout but also elevate the elegance of architectural space through ultra modern creative design.

### SPECIAL ADVANTAGES OF ROUND ENTRANCE ELEVATOR

- High graceful design: Arch type design used at ancient palace, triumphal arch etc. was applied to elevator first time in the world, and we supply distinguishable high graceful visual space than existing elevator.
- By dispersing the vertical gravitational pressure to the sides with unique capability of arch configuration, the elevator provides safer structure than general elevators.
- Arch Entrance Elevator provide elegant and comfortable spatial feeling when getting on and off the elevator with increased effective height of 100~300mm at entrance than general elevators.

Elegant Arch Design Line