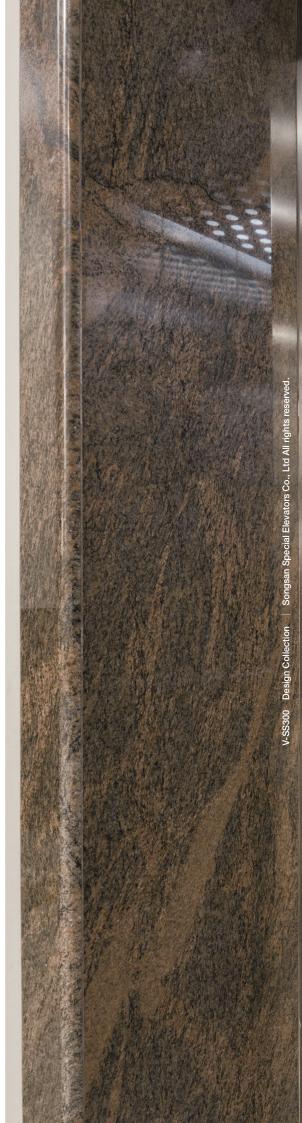

### **INTERIOR/ EXTERIOR FINISH MATERIALS**

- Stainless Mirror + Color Etching
- Stainless Etching + Hairline
- Ultra Lite Stone + Stainless Mirror Combination
- Steel Painting + Stainless Hairline
- Full Nude, Panoramic Glass(Car, Door, Hoistway)
- Safety Glass, Pair Glass Poly Carbonate
- Ceiling Material
- Floor Material