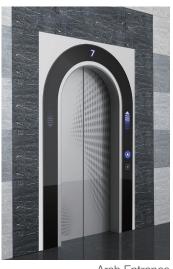

# THE WORLD FIRST ONLY SONGSAN ARCH DESIGN

Highly luxurious Arch Constellation Elevator with arch style design not only supplies comfortable and convenient spatial feeling by providing highly effective space layout but also elevate the elegance of architectural space through ultra modern creative design.

### SPECIAL ADVANTAGES OF ROUND ENTRANCE ELEVATOR

- High graceful design: Arch type design used at ancient palace, triumphal arch etc. was applied to elevator first time in the world, and we supply distinguishable high graceful visual space than existing elevator.
- By dispersing the vertical gravitational pressure to the sides with unique capability of arch configuration, the elevator provides safer structure than general elevators.
- Arch Entrance Elevator provide elegant and comfortable spatial feeling when getting on and off the elevator with increased effective height of 100~300mm at entrance than general elevators.

Elegant Arch Design Line