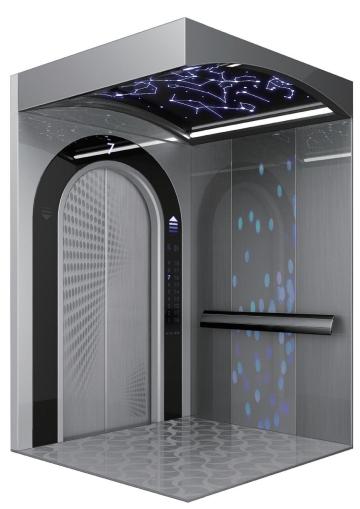

# THE WORLD FIRST ONLY SONGSAN ARCH DESIGN

Highly luxurious Arch Constellation Elevator with arch style design not only supplies comfortable and convenient spatial feeling by providing highly effective space layout but also elevate the elegance of architectural space through ultra modern creative design.

### SPECIAL ADVANTAGES OF ROUND ENTRANCE ELEVATOR

- High graceful design: Arch type design used at ancient palace, triumphal arch etc. was applied to elevator first time in the world, and we supply distinguishable high graceful visual space than existing elevator.
- By dispersing the vertical gravitational pressure to the sides with unique capability of arch configuration, the elevator provides safer structure than general elevators.
- Arch Entrance Elevator provide elegant and comfortable spatial feeling when getting on and off the elevator with increased effective height of 100~300mm at entrance than general elevators.

Elegant Arch Design Line