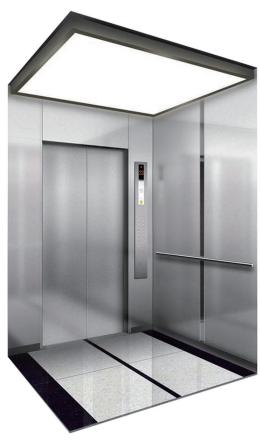

### **SPECIFICATION & DESIGN**

제품사양 및 디자인

• Ceiling Steel Lacquer+Acrylic

• Car Wall, Door Stainless Etching Finish, High Glossy

Operation Panel Stainless HairlinePosition Indicator 2" Digital Display

• Car Sill Extruded Aluminum

Ventilation Type Line Flow FanFloor Finish Decotile

• Indicator Horizontal 2" Digital Display

Jamb Stainless Hairline
 Door Stainless Etching Finish
 Button Micro Push Type
 Transom Stainless Hairline

Elegant Arch Design Line