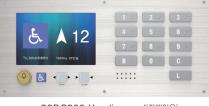

### **OPERATING PANEL DESIGN**

CAR OPERATION PANEL

COP-T100 for Hall(외부도어용)

COP-T110 for Car(탑승카용)

COP-P200 Handicapped(장애인용)

COP-P210 Handicapped(장애인용)