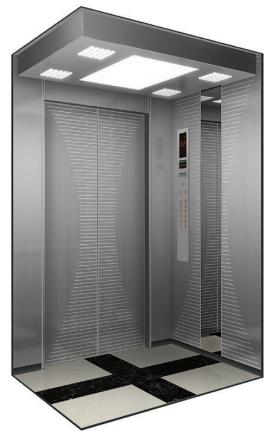

### **DESIGN IMAGE**

Front View

### **SPECIFICATION & DESIGN**

제품사양 및 디자인

• Ceiling Steel Lacquer+Acrylic

• Car Wall, Door Stainless Etching Finish, High Glossy

Operation Panel Stainless HairlinePosition Indicator 2" Digital Display

• Car Sill Extruded Aluminum

Ventilation Type Line Flow FanFloor Finish Decotile

• Indicator Horizontal 2" Digital Display

Jamb Stainless Hairline
 Door Stainless Etching Finish
 Button Micro Push Type
 Transom Stainless Hairline

Elegant Arch Design Line