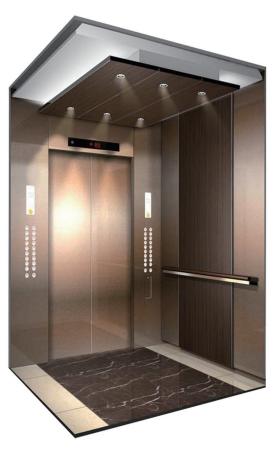

### **SPECIFICATION & DESIGN**

제품사양 및 디자인

• Ceiling Painted Steel, Wood Film, Acrylic, LED(Saving Type)

Car Door Stainless Ti/Bronze 3S Vibration
 Front Wall Stainless Ti/Bronze 3S Vibration
 Side Wall Wood, Stainless Ti/Bronze 3S Vibration

Stainless Trim, LED Lighting

• Handrail Wood Pipe, Ti/Bronze Bar

• Floor Finish Marble