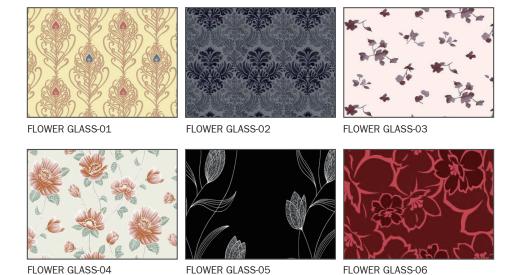

#### **ETCHING**



### **WOOD PATTERN**

- FORMICA (호메이카)
- IMAGE GLASS



### **INTERIOR/ EXTERIOR FINISH MATERIALS**

- Stainless Mirror + Color Etching
- Stainless Etching + Hairline
- Ultra Lite Stone + Stainless Mirror Combination
- Steel Painting + Stainless Hairline
- Full Nude, Panoramic Glass(Car, Door, Hoistway)
- Safety Glass, Pair Glass Poly Carbonate
- Ceiling Material
- Floor Material

#### **HIGH GLOSSY**







HIGHGLOSSY-02



HIGHGLOSSY-03



HIGHGLOSSY-04



HIGHGLOSSY-05



HIGHGLOSSY-06

### **GOLD & TITANIUM**



TG-S1 Mirror Titanium Gold



TG-S2 Mirror 3S Titanium Gold



TG-S3 Hairline Titanium Gold





ST-S4 Mirror Art H/L Etching Gold TB-S5 Mirror 3S Vibrated Ti Bronze TB-S6 Mirror Ti Bronze



### PATTERN & TEXTURES

#### **IMAGE GLASS**

- FLOWER PATTERN



### IMAGE GLASS - MARBLE PATTERN



### **3D-EMBOSSING PLATE**



### **FLOORING** - DECOTILE









SD-504





SD-508



SD-509



SD-511



SD-512

SD-F5

SD-F6

### **FLOORING**

- NATURAL MARBLE
- ARTIFICIAL MARBLE







MARBLE-01







MARBLE-04

MARBLE-05

MARBLE-02

MARBLE-06

### **OPERATING PANEL DESIGN**

CAR OPERATION PANEL





COP-T100 for Hall(외부도어용)



COP-T110 for Car(탑승카용)



COP-P200 Handicapped(장애인용)



COP-P210 Handicapped(장애인용)

### **HALL INDICATOR & HALL BUTTON**

### ■ INSERTING TYPE (매립형)











HIB-02



HB-01



HB-02



HB-03



HB-04



HIB-C1



HIB-C2



HIB-C3



HIB-C4

### INDICATOR ACCESSORY DESIGN

### CAR POSITION & HALL POSITION INDICATOR



### **BUTTON**



### **DISPLAY DEVICE**



SDM-100 20~25" Monitor in Car(카 내부용)



SDM-100 10~15" Mo