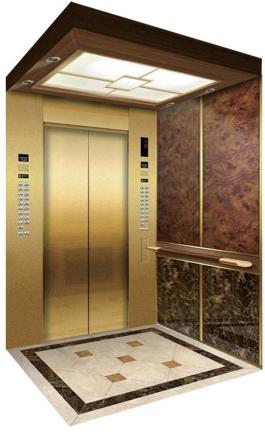

Luxury Line

**SD-501** 

**SD-502** 

**DESIGN IMAGE** 

### **SPECIFICATION & DESIGN**

제품사양 및 디자인

• Ceiling Painted Steel, Wood Film, Acrylic, LED(Saving Type)

Car Door Stainless Ti/Gold 3S VibrationFront Wall Stainless Ti/Gold 3S Vibration

• Side Wall Wood, Ti/Gold Trim, Marble Glass, Black Mirror