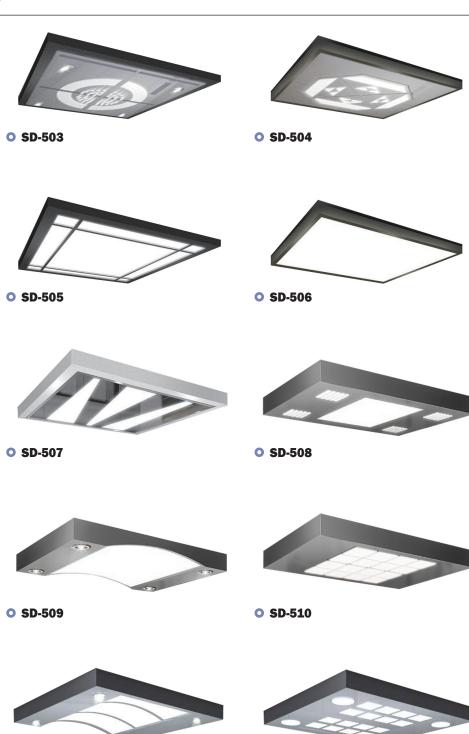

### CEILING COLLECTION

### **ORDER MADE SPECIAL LINE**

### PANELS

Polygonal Translucent

### LIGHTING

T-5 Fluorescent

• CONSTELLATION ®

- Round LED

• RENAISSANCE ®

O AQUAS ®

• ECOLE ®

O ORGANIC®

O MATRIX I ®

O MATRIX II ®

• SPERA®

O SD-501

O SD-502

### **DELUXE LINE**

O SD-511

### **PANELS**

Polygonal Translucent

### LIGHTING

T-5 Fluorescent

O SD-512