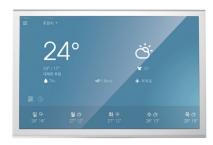

### **DISPLAY DEVICE**

SDM-100 20~25" Monitor in Car(카 내부용)

SDM-100 10~15" Monitor in Car(카 내부용)