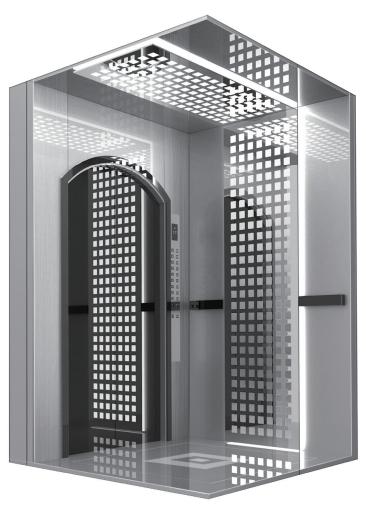

#### 3. Unique Arch Design

- · Space efficiency
- · Revolution of entrance architecture in art

**SONGSAN** is surprising passengers with 3D-effect wall material supported new illumination made in freshly developed material

# THE WORLD FIRST ONLY SONGSAN ARCH DESIGN

Highly luxurious Arch Constellation Elevator with arch style design not only supplies comfortable and convenient spatial feeling by providing highly effective space layout but also elevate the elegance of architectural space through ultra modern creative design.

### SPECIAL ADVANTAGES OF ROUND ENTRANCE ELEVATOR

- High graceful design: Arch type design used at ancient palace, triumphal arch etc. was applied to elevator first time in the world, and we supply distinguishable high graceful visual space than existing elevator.
- By dispersing the vertical gravitational pressure to the sides with unique capability of arch configuration, the elevator provides safer structure than general elevators.
- Arch Entrance Elevator provide elegant and comfortable spatial feeling when getting on and off the elevator with increased effective height of 100~300mm at entrance than general elevators.