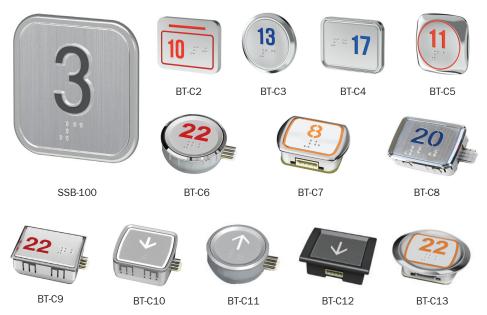

### **OPERATING PANEL DESIGN**

CAR OPERATION PANEL

COP-T100 for Hall(외부도어용)

COP-T110 for Car(탑승카용)

COP-P200 Handicapped(장애인용)

COP-P210 Handicapped(장애인용)

### **HALL INDICATOR & HALL BUTTON**

### ■ INSERTING TYPE (매립형)

HIB-02

HB-01

HB-02

HB-03

HB-04

HIB-C1

HIB-C2

HIB-C3

HIB-C4

### INDICATOR ACCESSORY DESIGN

### **BUTTON**