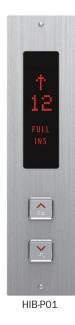

### **HALL INDICATOR & HALL BUTTON**

### ■ INSERTING TYPE (매립형)

HIB-02

HB-01

HB-02

HB-03

HB-04

HIB-C1

HIB-C2