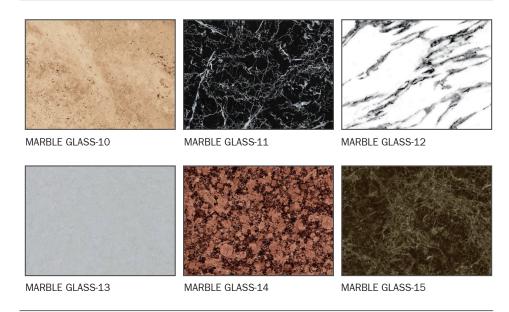

TERN**

- FORMICA (호메이카)
- IMAGE GLASS



### **INTERIOR/ EXTERIOR FINISH MATERIALS**

- Stainless Mirror + Color Etching
- Stainless Etching + Hairline
- Ultra Lite Stone + Stainless Mirror Combination
- Steel Painting + Stainless Hairline
- Full Nude, Panoramic Glass(Car, Door, Hoistway)
- Safety Glass, Pair Glass Poly Carbonate
- Ceiling Material
- Floor Material

#### **HIGH GLOSSY**







HIGHGLOSSY-02



HIGHGLOSSY-03



HIGHGLOSSY-04



HIGHGLOSSY-05



HIGHGLOSSY-06

### **GOLD & TITANIUM**



TG-S1 Mirror Titanium Gold



TG-S2 Mirror 3S Titanium Gold



TG-S3 Hairline Titanium Gold





ST-S4 Mirror Art H/L Etching Gold TB-S5 Mirror 3S Vibrated Ti Bronze TB-S6 Mirror Ti Bronze



### PATTERN & TEXTURES

#### **IMAGE GLASS**

- FLOWER PATTERN



### IMAGE GLASS - MARBLE PATTERN



### **3D-EMBOSSING PLATE**



### **FLOORING** - DECOTILE









SD-504





SD-508



SD-509



SD-511



SD-512

SD-F5

SD-F6

### **FLOORING**

- NATURAL MARBLE
- ARTIFICIAL MARBLE







MARBLE-01







MARBLE-04

MARBLE-05

MARBLE-02

MARBLE-06

### **OPERATING PANEL DESIGN**

CAR OPERATION PANEL





COP-T100 for Hall(외부도어용)



COP-T110 for Car(탑승카용)



COP-P200 Handicapped(장애인용)



COP-P210 Handicapped(장애인용)

### **HALL INDICATOR & HALL BUTTON**

### ■ INSERTING TYPE (매립형)











HIB-02



HB-01



HB-02



HB-03



HB-04



HIB-C1



HIB-C2



HIB-C3



HIB-C4

### INDICATOR ACCESSORY DESIGN

### CAR POSITION & HALL POSITION INDICATOR



### **BUTTON**



### **DISPLAY DEVICE**



SDM-100 20~25" Monitor in Car(카 내부용)



SDM-100 10~15" Monitor in Car(카 내부용)

### **HALL LANT