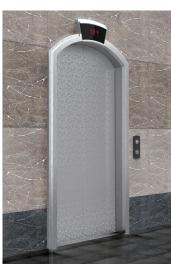

# THE WORLD FIRST ONLY SONGSAN ARCH DESIGN

Highly luxurious Arch Constellation Elevator with arch style design not only supplies comfortable and convenient spatial feeling by providing highly effective space layout but also elevate the elegance of architectural space through ultra modern creative design.

### SPECIAL ADVANTAGES OF ROUND ENTRANCE ELEVATOR

- High graceful design: Arch type design used at ancient palace, triumphal arch etc. was applied to elevator first time in the world, and we supply distinguishable high graceful visual space than existing elevator.
- By dispersing the vertical gravitational pressure to the sides with unique capability of arch configuration, the elevator provides safer structure than general elevators.
- Arch Entrance Elevator provide elegant and comfortable spatial feeling when getting on and off the elevator with increased effective height of 100~300mm at entrance than general elevators.