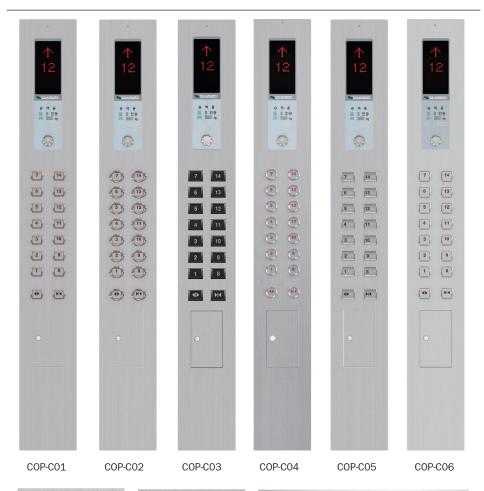

### **OPERATING PANEL DESIGN**

CAR OPERATION PANEL

COP-T100 for Hall(외부도어용)

COP-T110 for Car(탑승카용)

COP-P200 Handicapped(장애인용)

COP-P210 Handicapped(장애인용)