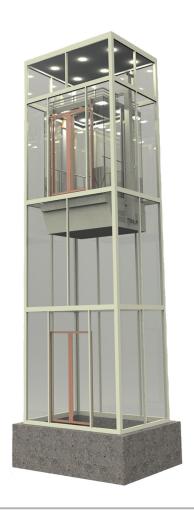

# THE WORLD FIRST ONLY SONGSAN ARCH DESIGN

Highly luxurious Arch Constellation Elevator with arch style design not only supplies comfortable and convenient spatial feeling by providing highly effective space layout but also elevate the elegance of architectural space through ultra modern creative design.

### SPECIAL ADVANTAGES OF ROUND ENTRANCE ELEVATOR

- High graceful design: Arch type design used at ancient palace, triumphal arch etc. was applied to elevator first time in the world, and we supply distinguishable high graceful visual space than existing elevator.
- By dispersing the vertical gravitational pressure to the sides with unique capability of arch configuration, the elevator provides safer structure than general elevators.
- Arch Entrance Elevator provide elegant and comfortable spatial feeling when getting on and off the elevator with increased effective height of 100~300mm at entrance than general elevators.