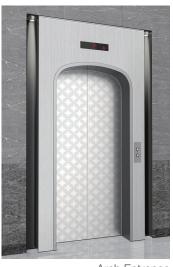

### MATRIX II®

### **DESIGN IMAGE**

Arch Entrance

Front View

#### **SPECIFICATION & DESIGN**

제품사양 및 디자인

• Ceiling Steel Lacquer+Acrylic

• Car Wall, Door Stainless Etching Finish, Black Mirror

• Operation Panel Stainless Hairline

Position Indicator2" Digital DisplayCar SillExtruded Aluminum

• Ventilation Type Line Flow Fan

• Floor Finish Decotile

• Indicator Horizontal 2" Digital Display

• Jamb Stainless Hairline

• **Door** Stainless Super Mirror, Hairline Finish

Button Micro Push TypeTransom Stainless Hairline