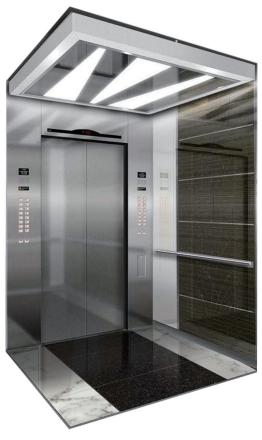

# THE WORLD FIRST ONLY SONGSAN ARCH DESIGN

Highly luxurious Arch Constellation Elevator with arch style design not only supplies comfortable and convenient spatial feeling by providing highly effective space layout but also elevate the elegance of architectural space through ultra modern creative design.

### SPECIAL ADVANTAGES OF ROUND ENTRANCE ELEVATOR

- High graceful design: Arch type design used at ancient palace, triumphal arch etc. was applied to elevator first time in the world, and we supply distinguishable high graceful visual space than existing elevator.
- By dispersing the vertical gravitational pressure to the sides with unique capability of arch configuration, the elevator provides safer structure than general elevators.
- Arch Entrance Elevator provide elegant and comfortable spatial feeling when getting on and off the elevator with increased effective height of 100~300mm at entrance than general elevators.

Elegant Arch Design Line

### **DESIGN IMAGE**

Front View