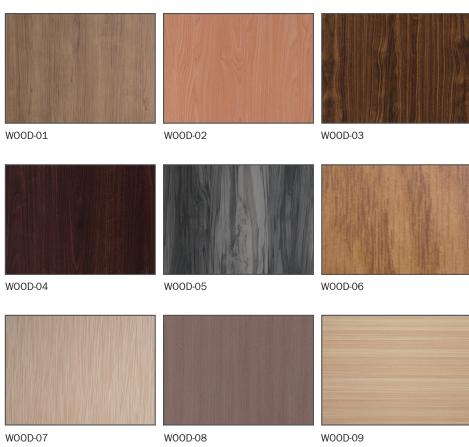

### **WOOD PATTERN**

- FORMICA (호메이카)
- IMAGE GLASS

### **INTERIOR/ EXTERIOR FINISH MATERIALS**

- Stainless Mirror + Color Etching
- Stainless Etching + Hairline
- Ultra Lite Stone + Stainless Mirror Combination
- Steel Painting + Stainless Hairline
- Full Nude, Panoramic Glass(Car, Door, Hoistway)
- Safety Glass, Pair Glass Poly Carbonate
- Ceiling Material
- Floor Material