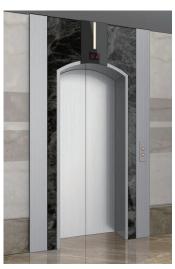

# THE WORLD FIRST ONLY SONGSAN ARCH DESIGN

Highly luxurious Arch Constellation Elevator with arch style design not only supplies comfortable and convenient spatial feeling by providing highly effective space layout but also elevate the elegance of architectural space through ultra modern creative design.

### SPECIAL ADVANTAGES OF ROUND ENTRANCE ELEVATOR

- High graceful design: Arch type design used at ancient palace, triumphal arch etc. was applied to elevator first time in the world, and we supply distinguishable high graceful visual space than existing elevator.
- By dispersing the vertical gravitational pressure to the sides with unique capability of arch configuration, the elevator provides safer structure than general elevators.
- Arch Entrance Elevator provide elegant and comfortable spatial feeling when getting on and off the elevator with increased effective height of 100~300mm at entrance than general elevators.

### **DESIGN IMAGE**

Arch Entrance

Front View