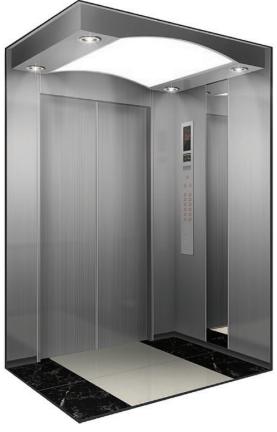

### **DESIGN IMAGE**

Front View

#### **SPECIFICATION & DESIGN**

제품사양 및 디자인

• Ceiling Steel Lacquer+Acrylic

• Car Wall, Door Stainless Etching Finish, Painted Steel

Operation Panel
 Special Black Color Finish

Position Indicator2" Digital DisplayCar SillExtruded Aluminum

• Ventilation Type Line Flow Fan

• Floor Finish Decotile

Indicator Horizontal 2" Digital Display
 Jamb Stainless Hairline, Black Acrylic

Door Stainless Etching Finish

Button Micro Push TypeTransom Stainless Hairline