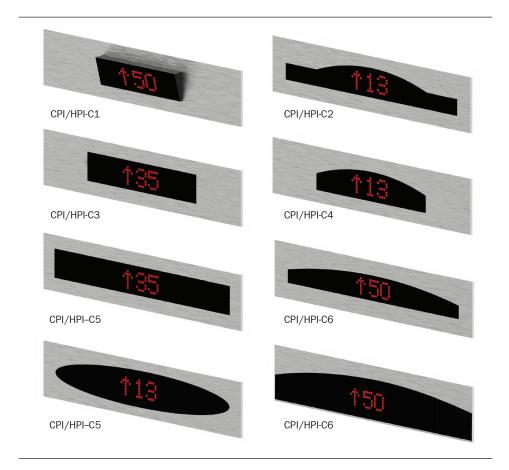

### **HALL INDICATOR & HALL BUTTON**

### ■ INSERTING TYPE (매립형)

HIB-02

HB-01

HB-02

HB-03

HB-04

HIB-C1

HIB-C2

HIB-C3

HIB-C4