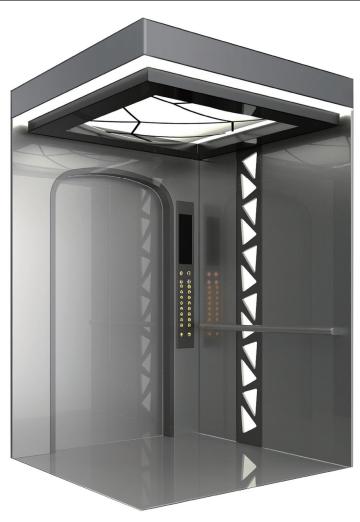

#### 3. Unique Arch Design

- · Space efficiency
- · Revolution of entrance architecture in art

**SONGSAN** is surprising passengers with 3D-effect wall material supported new illumination made in freshly developed material

# THE WORLD FIRST ONLY SONGSAN ARCH DESIGN

Highly luxurious Arch Constellation Elevator with arch style design not only supplies comfortable and convenient spatial feeling by providing highly effective space layout but also elevate the elegance of architectural space through ultra modern creative design.

### SPECIAL ADVANTAGES OF ROUND ENTRANCE ELEVATOR

- High graceful design: Arch type design used at ancient palace, triumphal arch etc. was applied to elevator first time in the world, and we supply distinguishable high graceful visual space than existing elevator.
- By dispersing the vertical gravitational pressure to the sides with unique capability of arch configuration, the elevator provides safer structure than general elevators.
- Arch Entrance Elevator provide elegant and comfortable spatial feeling when getting on and off the elevator with increased effective height of 100~300mm at entrance than general elevators.

Elegant Arch Design Line