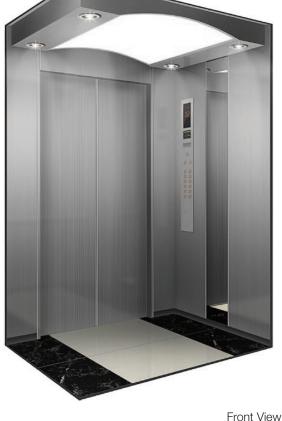

### **DESIGN IMAGE**

Front View

#### **SPECIFICATION & DESIGN**

제품사양 및 디자인

• Ceiling Steel Lacquer+Acrylic

• Car Wall, Door Stainless Etching Finish, Painted Steel

Operation Panel
 Special Black Color Finish

Position Indicator2" Digital DisplayCar SillExtruded Aluminum

• Ventilation Type Line Flow Fan

• Floor Finish Decotile

Indicator Horizontal 2" Digital Display
 Jamb Stainless Hairline, Black Acrylic

Door Stainless Etching Finish

Button Micro Push TypeTransom Stainless Hairline