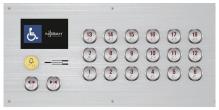

### **HALL INDICATOR & HALL BUTTON**

### ■ INSERTING TYPE (매립형)

HIB-02

HB-01

HB-02

HB-03

HB-04

HIB-C1

HIB-C2