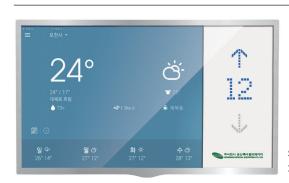

### **DISPLAY DEVICE**

SDM-100 20~25" Monitor in Car(카 내부용)

SDM-100 10~15" Monitor in Car(카 내부용)