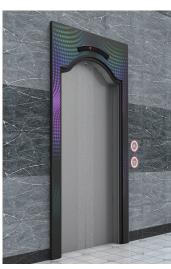

#### 3. Unique Arch Design

- · Space efficiency
- · Revolution of entrance architecture in art

**SONGSAN** is surprising passengers with 3D-effect wall material supported new illumination made in freshly developed material

# THE WORLD FIRST ONLY SONGSAN ARCH DESIGN

Highly luxurious Arch Constellation Elevator with arch style design not only supplies comfortable and convenient spatial feeling by providing highly effective space layout but also elevate the elegance of architectural space through ultra modern creative design.

### SPECIAL ADVANTAGES OF ROUND ENTRANCE ELEVATOR

- High graceful design: Arch type design used at ancient palace, triumphal arch etc. was applied to elevator first time in the world, and we supply distinguishable high graceful visual space than existing elevator.
- By dispersing the vertical gravitational pressure to the sides with unique capability of arch configuration, the elevator provides safer structure than general elevators.
- Arch Entrance Elevator provide elegant and comfortable spatial feeling when getting on and off the elevator with increased effective height of 100~300mm at entrance than general elevators.

### **DESIGN IMAGE**

Arch Entrance

Front View