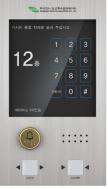

### **OPERATING PANEL DESIGN**

CAR OPERATION PANEL

COP-T100 for Hall(외부도어용)

COP-T110 for Car(탑승카용)

COP-P200 Handicapped(장애인용)

COP-P210 Handicapped(장애인용)