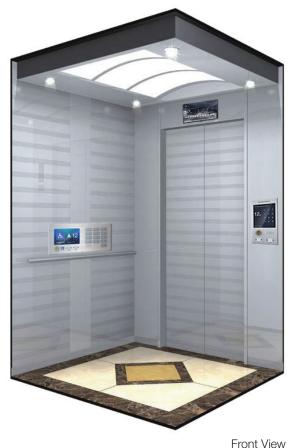

### **RENAISSANCE**®

### **DESIGN IMAGE**

Front View

### **SPECIFICATION & DESIGN**

제품사양 및 디자인

• Ceiling Steel Lacquer+Acrylic

• Car Wall, Door Stainless Etching Finish, High Glossy

Operation Panel Stainless HairlinePosition Indicator 2" Digital Display

• Car Sill Extruded Aluminum

Ventilation Type Line Flow FanFloor Finish Decotile

• Indicator Horizontal 2" Digital Display

Jamb Stainless Hairline
 Door Stainless Etching Finish
 Button Micro Push Type
 Transom Stainless Hairline

Elegant Arch Design Line