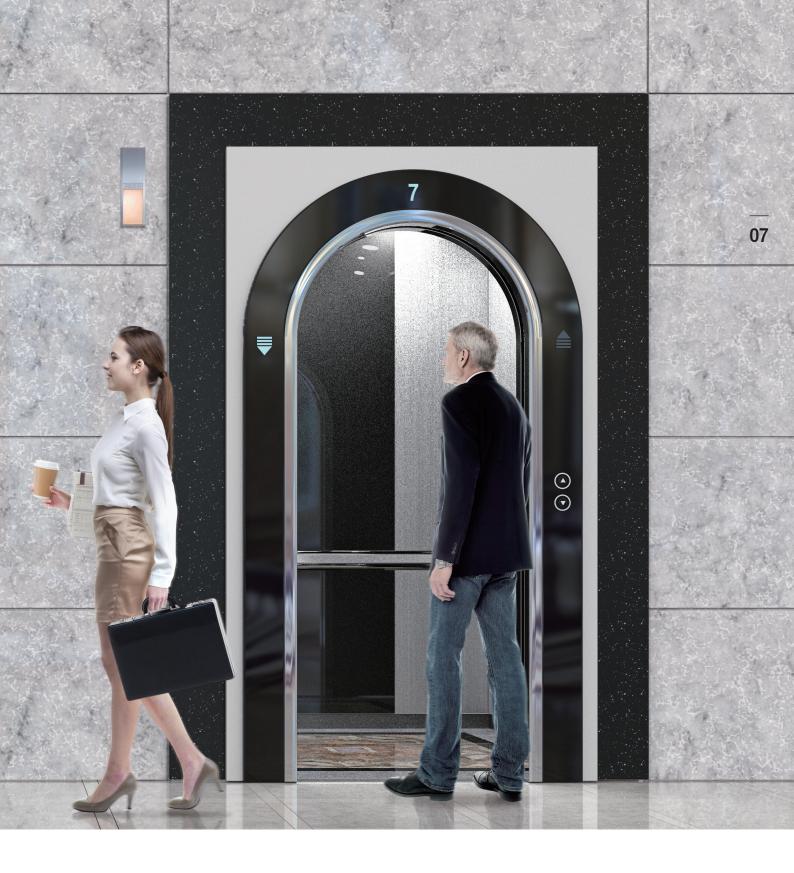

#### 3. Unique Arch Design

- · Space efficiency
- · Revolution of entrance architecture in art

**SONGSAN** is surprising passengers with 3D-effect wall material supported new illumination made in freshly developed material

# THE WORLD FIRST ONLY SONGSAN ARCH DESIGN

Highly luxurious Arch Constellation Elevator with arch style design not only supplies comfortable and convenient spatial feeling by providing highly effective space layout but also elevate the elegance of architectural space through ultra modern creative design.

### SPECIAL ADVANTAGES OF ROUND ENTRANCE ELEVATOR

- High graceful design: Arch type design used at ancient palace, triumphal arch etc. was applied to elevator first time in the world, and we supply distinguishable high graceful visual space than existing elevator.
- By dispersing the vertical gravitational pressure to the sides with unique capability of arch configuration, the elevator provides safer structure than general elevators.
- Arch Entrance Elevator provide elegant and comfortable spatial feeling when getting on and off the elevator with increased effective height of 100~300mm at entrance than general elevators.

Elegant Arch Design Line