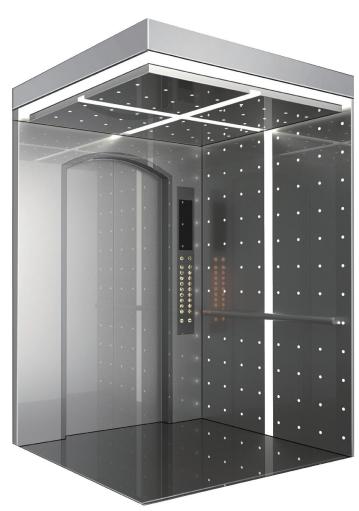

#### 3. Unique Arch Design

- · Space efficiency
- · Revolution of entrance architecture in art

**SONGSAN** is surprising passengers with 3D-effect wall material supported new illumination made in freshly developed material

# THE WORLD FIRST ONLY SONGSAN ARCH DESIGN

Highly luxurious Arch Constellation Elevator with arch style design not only supplies comfortable and convenient spatial feeling by providing highly effective space layout but also elevate the elegance of architectural space through ultra modern creative design.

### SPECIAL ADVANTAGES OF ROUND ENTRANCE ELEVATOR

- High graceful design: Arch type design used at ancient palace, triumphal arch etc. was applied to elevator first time in the world, and we supply distinguishable high graceful visual space than existing elevator.
- By dispersing the vertical gravitational pressure to the sides with unique capability of arch configuration, the elevator provides safer structure than general elevators.
- Arch Entrance Elevator provide elegant and comfortable spatial feeling when getting on and off the elevator with increased effective height of 100~300mm at entrance than general elevators.