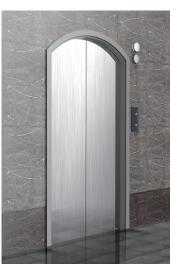

# THE WORLD FIRST ONLY SONGSAN ARCH DESIGN

Highly luxurious Arch Constellation Elevator with arch style design not only supplies comfortable and convenient spatial feeling by providing highly effective space layout but also elevate the elegance of architectural space through ultra modern creative design.

### SPECIAL ADVANTAGES OF ROUND ENTRANCE ELEVATOR

- High graceful design: Arch type design used at ancient palace, triumphal arch etc. was applied to elevator first time in the world, and we supply distinguishable high graceful visual space than existing elevator.
- By dispersing the vertical gravitational pressure to the sides with unique capability of arch configuration, the elevator provides safer structure than general elevators.
- Arch Entrance Elevator provide elegant and comfortable spatial feeling when getting on and off the elevator with increased effective height of 100~300mm at entrance than general elevators.