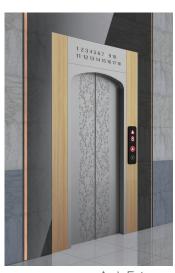

### MATRIX II®

### **DESIGN IMAGE**

Arch Entrance

Front View

#### **SPECIFICATION & DESIGN**

제품사양 및 디자인

• Ceiling Steel Lacquer+Acrylic

• Car Wall, Door Stainless Etching Finish, Black Mirror

• Operation Panel Stainless Hairline

Position Indicator2" Digital DisplayCar SillExtruded Aluminum

• Ventilation Type Line Flow Fan

• Floor Finish Decotile

• Indicator Horizontal 2" Digital Display

• Jamb Stainless Hairline

• **Door** Stainless Super Mirror, Hairline Finish

Button Micro Push TypeTransom Stainless Hairline