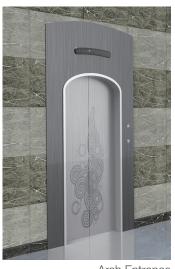

Aluminum

• Ventilation Type Line Flow Fan

• Floor Finish Decotile

Indicator Horizontal 2" Digital Display
 Jamb Stainless Hairline, Black Acrylic

Door Stainless Etching Finish

Button Micro Push TypeTransom Stainless Hairline



### **RENAISSANCE**®

### **DESIGN IMAGE**







Front View

### **SPECIFICATION & DESIGN**

제품사양 및 디자인

• Ceiling Steel Lacquer+Acrylic

• Car Wall, Door Stainless Etching Finish, High Glossy

Operation Panel Stainless HairlinePosition Indicator 2" Digital Display

• Car Sill Extruded Aluminum

Ventilation Type Line Flow FanFloor Finish Decotile

• Indicator Horizontal 2" Digital Display

Jamb Stainless Hairline
 Door Stainless Etching Finish
 Button Micro Push Type
 Transom Stainless Hairline



Elegant Arch Design Line

### **AQUA**®

### **DESIGN IMAGE**







Front View

#### **SPECIFICATION & DESIGN**

제품사양 및 디자인

• Ceiling Steel Lacquer+Acrylic • Car Wall, Door Stainless Etching Finish • Operation Panel Stainless Hairline

 Car Sill Extruded Aluminum

• Ventilation Type Line Flow Fan • Floor Finish Decotile

Position Indicator

Indicator Horizontal 2" Digital Display

2" Digital Display

Jamb Stainless Hairline Door Stainless Etching Finish Button Micro Push Type

• Transom Stainless Hairline



### **ECOLE**®

### **DESIGN IMAGE**







Front View

### **SPECIFICATION & DESIGN**

제품사양 및 디자인

• Ceiling Steel Lacquer+Acrylic

• Car Wall, Door Stainless Etching Finish, Wood

Operation Panel Stainless Hairline
 Position Indicator 2" Digital Display

5 1 1

Car Sill Extruded AluminumVentilation Type Line Flow Fan

Ventilation Type Line Flo