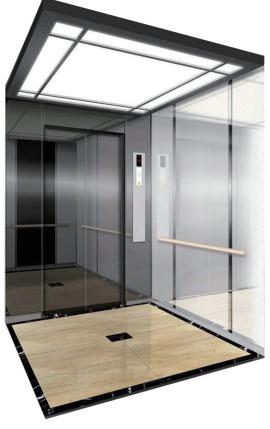

#### **SPECIFICATION & DESIGN**

제품사양 및 디자인

• Ceiling Steel Lacquer+Acrylic

• Car Wall, Door Stainless Etching Finish, Painted Steel

Operation Panel
 Special Black Color Finish

Position Indicator2" Digital DisplayCar SillExtruded Aluminum

• Ventilation Type Line Flow Fan

• Floor Finish Decotile

Indicator Horizontal 2" Digital Display
 Jamb Stainless Hairline, Black Acrylic

Door Stainless Etching Finish

Button Micro Push TypeTransom Stainless Hairline