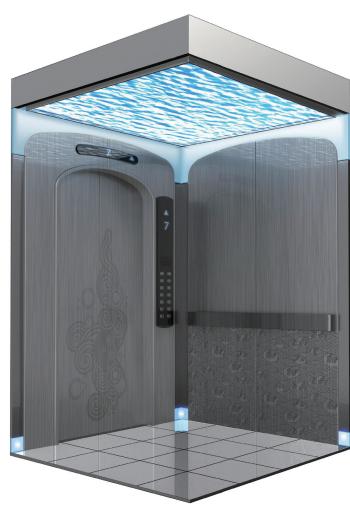

#### 3. Unique Arch Design

- · Space efficiency
- · Revolution of entrance architecture in art

**SONGSAN** is surprising passengers with 3D-effect wall material supported new illumination made in freshly developed material

# THE WORLD FIRST ONLY SONGSAN ARCH DESIGN

Highly luxurious Arch Constellation Elevator with arch style design not only supplies comfortable and convenient spatial feeling by providing highly effective space layout but also elevate the elegance of architectural space through ultra modern creative design.

### SPECIAL ADVANTAGES OF ROUND ENTRANCE ELEVATOR

- High graceful design: Arch type design used at ancient palace, triumphal arch etc. was applied to elevator first time in the world, and we supply distinguishable high graceful visual space than existing elevator.
- By dispersing the vertical gravitational pressure to the sides with unique capability of arch configuration, the elevator provides safer structure than general elevators.
- Arch Entrance Elevator provide elegant and comfortable spatial feeling when getting on and off the elevator with increased effective height of 100~300mm at entrance than general elevators.

Elegant Arch Design Line