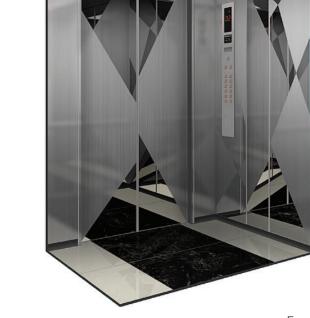

### MATRIX I $^{\tiny{\circledR}}$

### **DESIGN IMAGE**

Front View

### **SPECIFICATION & DESIGN**

제품사양 및 디자인

• Ceiling Steel Lacquer+Acrylic

• Car Wall, Door Stainless Hairline, Black Mirror

• Operation Panel Stainless Hairline • Position Indicator 2" Digital Display

Car Sill Extruded AluminumVentilation Type Line Flow Fan

• Floor Finish

• Indicator Horizontal 2" Digital Display

Decotile

Jamb Stainless Hairline
 Door Stainless Etching Finish
 Button Micro Push Type
 Transom Stainless Hairline

Elegant Arch Design Line