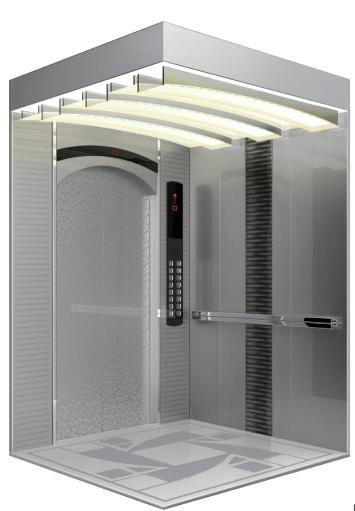

# THE WORLD FIRST ONLY SONGSAN ARCH DESIGN

Highly luxurious Arch Constellation Elevator with arch style design not only supplies comfortable and convenient spatial feeling by providing highly effective space layout but also elevate the elegance of architectural space through ultra modern creative design.

### SPECIAL ADVANTAGES OF ROUND ENTRANCE ELEVATOR

- High graceful design: Arch type design used at ancient palace, triumphal arch etc. was applied to elevator first time in the world, and we supply distinguishable high graceful visual space than existing elevator.
- By dispersing the vertical gravitational pressure to the sides with unique capability of arch configuration, the elevator provides safer structure than general elevators.
- Arch Entrance Elevator provide elegant and comfortable spatial feeling when getting on and off the elevator with increased effective height of 100~300mm at entrance than general elevators.

Elegant Arch Design Line