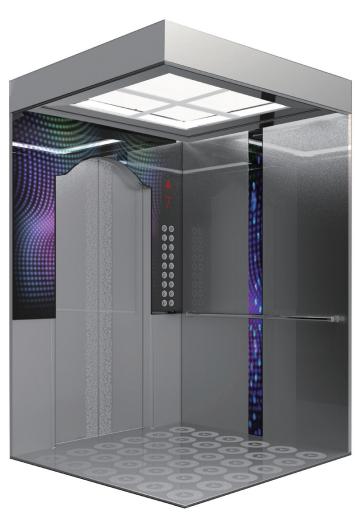

#### 3. Unique Arch Design

- · Space efficiency
- · Revolution of entrance architecture in art

**SONGSAN** is surprising passengers with 3D-effect wall material supported new illumination made in freshly developed material

# THE WORLD FIRST ONLY SONGSAN ARCH DESIGN

Highly luxurious Arch Constellation Elevator with arch style design not only supplies comfortable and convenient spatial feeling by providing highly effective space layout but also elevate the elegance of architectural space through ultra modern creative design.

### SPECIAL ADVANTAGES OF ROUND ENTRANCE ELEVATOR

- High graceful design: Arch type design used at ancient palace, triumphal arch etc. was applied to elevator first time in the world, and we supply distinguishable high graceful visual space than existing elevator.
- By dispersing the vertical gravitational pressure to the sides with unique capability of arch configuration, the elevator provides safer structure than general elevators.
- Arch Entrance Elevator provide elegant and comfortable spatial feeling when getting on and off the elevator with increased effective height of 100~300mm at entrance than general elevators.