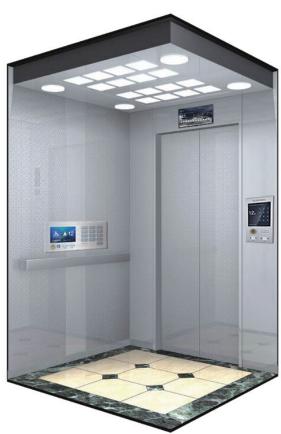

# THE WORLD FIRST ONLY SONGSAN ARCH DESIGN

Highly luxurious Arch Constellation Elevator with arch style design not only supplies comfortable and convenient spatial feeling by providing highly effective space layout but also elevate the elegance of architectural space through ultra modern creative design.

### SPECIAL ADVANTAGES OF ROUND ENTRANCE ELEVATOR

- High graceful design: Arch type design used at ancient palace, triumphal arch etc. was applied to elevator first time in the world, and we supply distinguishable high graceful visual space than existing elevator.
- By dispersing the vertical gravitational pressure to the sides with unique capability of arch configuration, the elevator provides safer structure than general elevators.
- Arch Entrance Elevator provide elegant and comfortable spatial feeling when getting on and off the elevator with increased effective height of 100~300mm at entrance than general elevators.

Elegant Arch Design Line