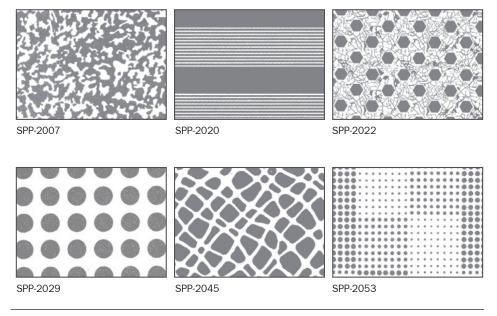

### PATTERN & TEXTURES

#### **ETCHING**

### **WOOD PATTERN**

- FORMICA (호메이카)
- IMAGE GLASS

### **INTERIOR/ EXTERIOR FINISH MATERIALS**

- Stainless Mirror + Color Etching
- Stainless Etching + Hairline
- Ultra Lite Stone + Stainless Mirror Combination
- Steel Painting + Stainless Hairline
- Full Nude, Panoramic Glass(Car, Door, Hoistway)
- Safety Glass, Pair Glass Poly Carbonate
- Ceiling Material
- Floor Material